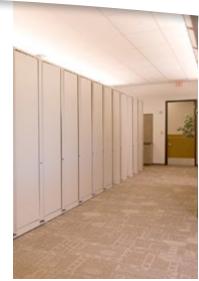

### LIBRARIES

- · Book Stack Shelving
- Modular Casework
- Private Study Carrels
- · Heavy Duty Shelving
- Mobile Workstations

**LEARNING SPACES** 

- Specialty Furniture
- Lab Stations
- Mobile Workstations
- Workbenches
- Lecture Hall Seating
- Laboratory Millwork