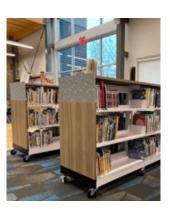

### LIBRARIES

- · Book Stack Shelving
- Modular Casework
- Private Study Carrels
- · Heavy Duty Shelving
- Mobile Workstations

**LEARNING SPACES** 

- Specialty Furniture
- Lab Stations
- Mobile Workstations
- Workbenches
- Lecture Hall Seating
- Laboratory Millwork