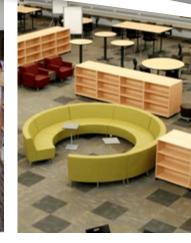

### LIBRARIES

- · Book Stack Shelving
- Modular Casework
- Private Study Carrels
- · Heavy Duty Shelving
- Mobile Workstations

**LEARNING SPACES** 

- Specialty Furniture
- Lab Stations
- Mobile Workstations
- Workbenches
- Lecture Hall Seating
- Laboratory Millwork