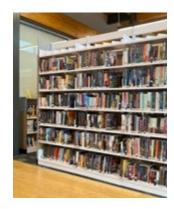

### LIBRARIES

- · Book Stack Shelving
- Modular Casework
- Private Study Carrels
- · Heavy Duty Shelving
- Mobile Workstations

**LEARNING SPACES** 

- Specialty Furniture
- Lab Stations
- Mobile Workstations
- Workbenches
- Lecture Hall Seating
- Laboratory Millwork